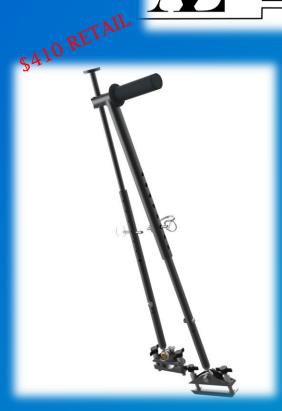

Sits Comfortably-Hand control sits nicely on your lap giving you the most control and function.

If you are looking for a portable hand control system to use when traveling or to test drive that new vehicle then the AZ-1 system may be what you are looking for. These hand controls are made for to use on automatic vehicles for disabled drivers with a high amount of hand control and function. They are left hand control mount only.

## Strong and Light Weight

The material is aerospace aluminum

Adjustable Length The length can be adjusted to suit each user needs

**Collapsible Design** The controls were designed to collapse for easy storage when traveling