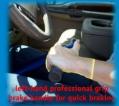

Thumb Control-Thumb control knob for easy acceleration.

Professional Grip- Left hand for quick braking response.

No Tools Necessary-Thumb screw nut bolts for easy and secure installation. No need for any tools.